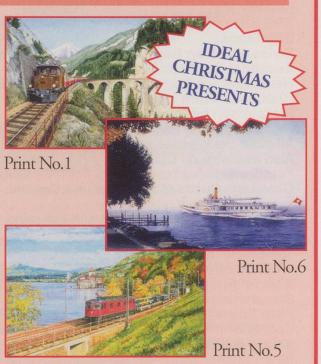

# Railways and Boats of Switzerland Paintings & Prints By Gerald Savine NDD, GRA

Limited Edition prints only £30 each plus P&P - £2.75 UK, £3.50 Europe. £5.25 rest of World. Set of all 9 prints - £175 plus double mailing cost. View all prints at www.geraldsavine.ukf.net. or S.A.E for latest

brochure.

New print featured in the last issue of Swiss Express with order details and as reviewed in October's Continental Modeller.

Other Orders to: Gerald Savine, Bridge House, Waterside, Upton-upon-Severn, Worcestershire, WR8 0HG.