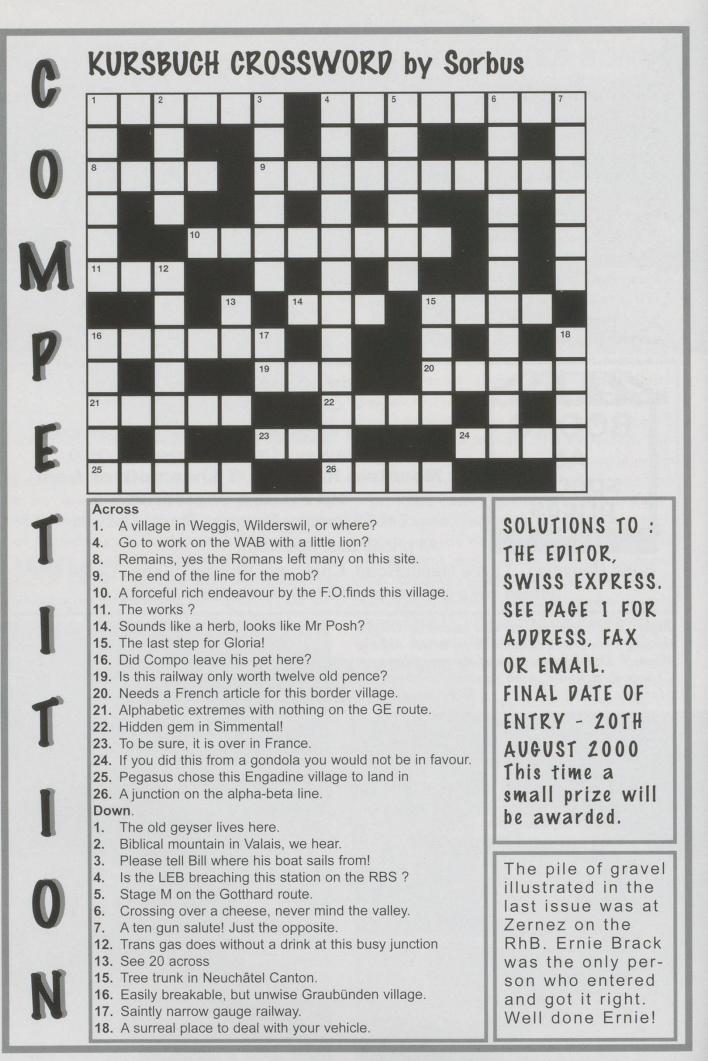

## SOCIETY SALES

| Swiss Express Binder -                                                                                                                                                                                                                                                                                                                                                                                                                                                   |    |
|--------------------------------------------------------------------------------------------------------------------------------------------------------------------------------------------------------------------------------------------------------------------------------------------------------------------------------------------------------------------------------------------------------------------------------------------------------------------------|----|
| holds up to 12 copies and has a red cover with the SRS Logo £5.6                                                                                                                                                                                                                                                                                                                                                                                                         | 5  |
| SRS logo, screw, clip, pin fasteners (pin badge) £1.5                                                                                                                                                                                                                                                                                                                                                                                                                    | 0  |
| Society tie, navy with SRS logo £5.5                                                                                                                                                                                                                                                                                                                                                                                                                                     | 0  |
| SRS sticker, self adhesive external fixing £0.7                                                                                                                                                                                                                                                                                                                                                                                                                          | 5  |
| Society mugs with SRS logo £3.6                                                                                                                                                                                                                                                                                                                                                                                                                                          | 0  |
| Swiss Railway mugs with logos. Appenzeller, Emmental, MOB and Rhb £3.8                                                                                                                                                                                                                                                                                                                                                                                                   | 5  |
| Picture Plates - three different available,                                                                                                                                                                                                                                                                                                                                                                                                                              |    |
| Green Crocodile, Green Ae 316, Red 460.015 (now AGFA) £13.                                                                                                                                                                                                                                                                                                                                                                                                               | 00 |
| Swiss Rail Map by Alan Snowdon & Beat Feller -                                                                                                                                                                                                                                                                                                                                                                                                                           |    |
| Shows all railways, their owners, gauge and other useful information £0.7                                                                                                                                                                                                                                                                                                                                                                                                | 5  |
| Wool jumpers, navy V neck with embroidered SRS logo£25.                                                                                                                                                                                                                                                                                                                                                                                                                  | 95 |
| Acrylic jumpers, V neck, navy or red, SRS Logo £18.                                                                                                                                                                                                                                                                                                                                                                                                                      | 95 |
| Sweatshirts, round neck, long sleeve, navy or white with SRS logo £17.                                                                                                                                                                                                                                                                                                                                                                                                   | 95 |
| Golf shirts, short sleeve, navy or white with SRS Logo £16.                                                                                                                                                                                                                                                                                                                                                                                                              | 95 |
| Sports shirts, top quality cotton, short sleeve, white or light blue, SRS logo.                                                                                                                                                                                                                                                                                                                                                                                          |    |
| <ul> <li>Ideal partner to the Society's tie, please state collar size when ordering £17.</li> <li>When placing orders for sweaters, sweatshirts, golf shirts etc, please state size required.</li> <li>S - 34/36: M - 38: L - 40/42: XL - 44: XXL - 46/50</li> <li>Other sizes available but please check price and availability, If in doubt, go up a size.</li> <li>All above prices include postage UK only. Mail to other countries at COST surface mail.</li> </ul> | 75 |
| The SRS History of the Swiss Federal Railways is available, post free £3.<br>ALL PAYMENTS IN STERLING - CHEQUES PAYABLE TO:                                                                                                                                                                                                                                                                                                                                              | 50 |