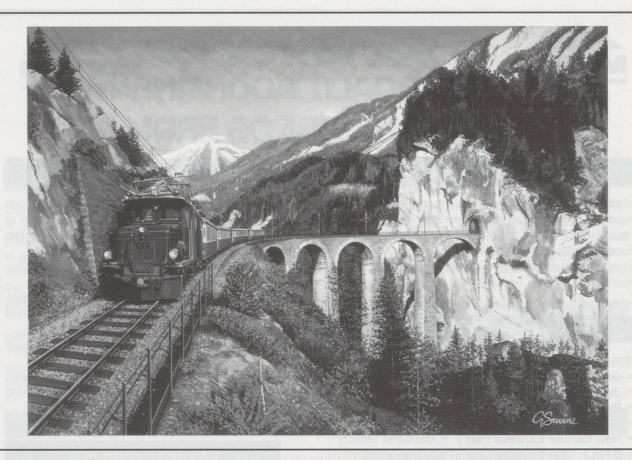

### CREDIT CARD HOTLINE 01703 473320

Overseas orders please add £4 p/p per video.

MITV Ltd (Dept SE) 15 Trent Way West End Southampton Hants SO30 3FW Fax: 01703 470 485

The first in a series of signed, limited edition reproductions of gouache paintings by Gerald Savine. NDD.

100 have already been purchased by the RhB!

## "RhB Ge6/6 I No.412 coming off the Landwasser Viaduct"

A limited run of only 500 prints each one numbered and signed.

Picture size is 297 x 420 mm. Total size 420 x 594 mm ready for framing.

Price per print £19.95 including first class post and packaging to UK address.

Add £1.50 to addresses in Europe and Switzerland. Add £2.75 to addresses in the USA.

Add £3.25 to addresses in Australia and New Zealand. (Overseas orders will be sent by letter post)

Gerald Savine, 11 Welland Gardens, Welland, Malvern, Worcs. WR13 6LB Tel. 01684 310652 Fax. 01684 311335