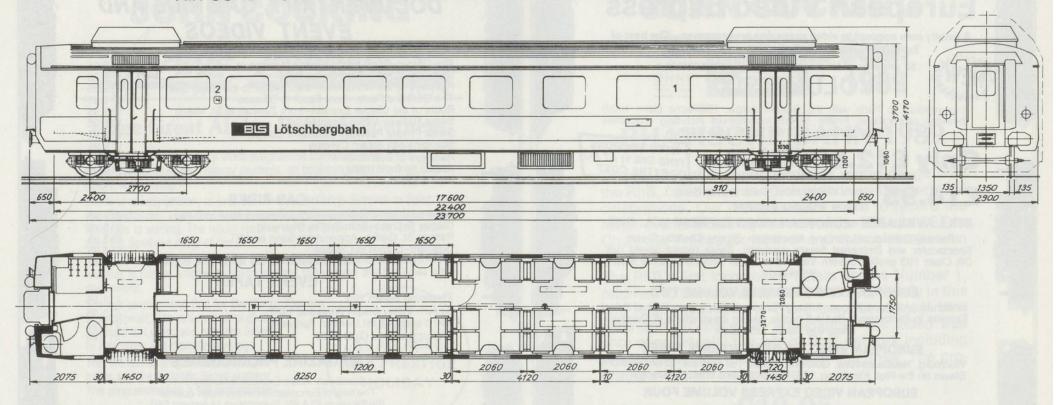

# **Lötschbergbahn**

AIR CONDITIONED PASSENGER COACH TYPE AB Nos.39 33 800 - 804. SERIES EW

REBUILT. COOLING UNIT. **LETTERING** COLOUR SCHEME. BODY. SEATS.

B.L.S. HAUPTWERKSTÄTTE BÖNIGEN. TWIN AIR CONDITIONERS. HELVETICA BOLD. (BLUE)

BLUE WITH LIGHT CREAM PANEL. INTERIOR. 1ST CL. LIGHT GREY WALL. RUST FLOOR. LIGHT BLUE & WHITE HEADREST.

DATE. POSITION. REVISION 5 1989

ROOF MOUNTED ABOVE DOORS.

SIZE. 18 PT (HO). 9 PT (N)

ROOF.

GREY.

INTERIOR 2ND CL. LIGHT GREY WALL, FAWN FLOOR.

SEATS

LIGHT BLUE.