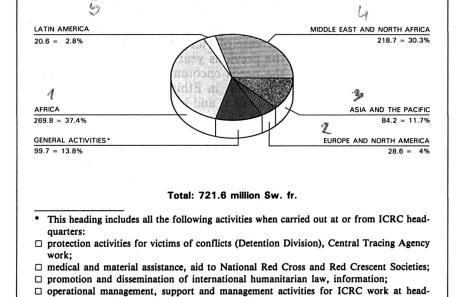

These disparities become strikingly clear when income is analyzed by geographical region.

In the Middle East, operations during the Gulf war received broad donor support. whereas those in Lebanon, Iran and the territories occupied by Israel were 14.7 million Swiss francs in the red on 31 December 1991.

The same applied to Africa. Donor contributions were earmarked above all for Somalia, while operations in other parts of the continent accumulated deficits totalling 28.7 million Swiss francs.

The situation in the Asia/Pacific region was equally disturbing. Operations in Afghanistan, Cambodia/Thailand and Sri Lanka started 1992 with a deficit of 9 million Swiss francs.

Activities in Europe (Yugoslavia, Romania, Albania) and in Latin America received adequate funding. The only exception was Peru,

Volume

region

(Figure 1)

of activities

quarters and in the field, special extrabudgetary expenses.

**EXPENDITURE BY REGION IN 1991** (including contributions in kind and services) in millions of Sw. fr.

which had a year-end deficit of 1.8 million Swiss francs.

Medical assistance (125 million Swiss francs) and relief activities (332.7 million) accounted for almost two thirds of the overall cost of ICRC operations in 1991. This is an increase of more than 100% with respect to the previous year and reflects the extent of the needs encountered in the course of the Gulf war, in Ethiopia, Somalia, Sudan and Sri Lanka, and in the context of the Afghan conflict.