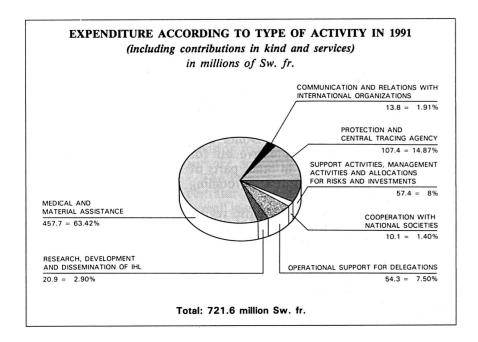

**EXPENDITURE BY REGION IN 1991** (including contributions in kind and services) in millions of Sw. fr.

which had a year-end deficit of 1.8 million Swiss francs.

Medical assistance (125 million Swiss francs) and relief activities (332.7 million) accounted for almost two thirds of the overall cost of ICRC operations in 1991. This is an increase of more than 100% with respect to the previous year and reflects the extent of the needs encountered in the course of the Gulf war, in Ethiopia, Somalia, Sudan and Sri Lanka, and in the context of the Afghan conflict.

Activities to protect the victims of armed conflicts and internal disturbances, and the work of the Central Tracing Agency totalled 107.4 million Swiss francs (almost 15% of ICRC work) as opposed to 92.3 million in 1990, i.e. an overall increment of 16%. The increase was much steeper, however, for the Middle East zone (+ 35%) and for central and eastern Europe (+ 68%), mainly because of the conflict in Yugoslavia.

Research work and the development and dissemination of international humanitarian law amounted to 20.9 million Swiss francs,

Expenditure according to type of activity (Figure 2)

i.e. 14% more than the previous year. Having access to new theatres of operations (particularly the Gulf countries and the Balkans) meant that the ICRC had to step up efforts in those fields.

Support and management activities and forward funding, which are covered exclusively by the headquarters budget, came to 57.4 million Swiss francs. This represents an 11.2% increase since the previous year, essentially for costs incurred in recruitment, the training of field personnel, telecommunications and allocations to provisions for operational risks. These sectors clearly bore the brunt of the extra expenditure engendered by the Gulf conflict.