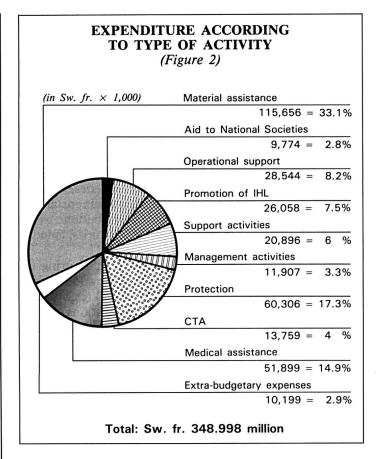

# Expenditure according to type of activity (Table III, Figure 2)

In 1988, there was a particularly marked increase in ICRC protection activities and Central Tracing Agency work (visits and other activities for displaced people and persons detained or placed in camps). The ICRC's expenditure in this regard rose from 51 million Swiss francs in 1987 to

## EXPENDITURE BY REGION

(including contributions in kind and services)
(Figure 1)

Total: Sw. fr. 348.998 million

- \* This heading includes all the following activities when carried out at or from ICRC headquarters:
- protection activities for victims of conflicts (Detention Division),
   Central Tracing Agency work;
- medical and material assistance, aid to National Red Cross and Red Crescent Societies;
- promotion and dissemination of international humanitarian law, information;
- operational management, support and management activities for ICRC work at headquarters and in the field, special extrabudgetary expenses.

A breakdown of these various categories of expenditure is given in Table III.

74 million in 1988, i.e., a 45% increase. Similarly, medical and material assistance came to 167.5 million Swiss francs, as against 112.8 million in 1987 (+48%). Aid given to National Societies underwent a significant increase, from 1.5 million to 9.8 million Swiss francs.

Operational support to delegations, on the other hand, decreased in absolute value from 37.6 million Swiss francs to 28.5 million and in relative value from 14.3% to 8.25%. There was only a slight increase in support and management costs covered by the regular budget (32.8 million as against 31.9 million in 1987), but in relative terms these costs fell from 12.1% to 9.3%.