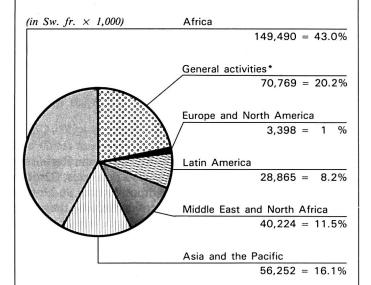

## Expenditure by region (Figure 1)

Africa still accounted for the largest share of ICRC expenditure (43%) with an increase of 54% over 1987. Activities in Asia and the Pacific also rose sharply (+45%), mainly in connection with the stepping up of ICRC operations inside Afghanistan. Likewise, there was a substantial increase in the ICRC's work in the Middle East (Israel and the occupied territories, Lebanon, Iran/Iraq), which cost 57% more than in 1987. The relative improvement of the situation in Central America enabled the ICRC to reduce its operations in the region by 15%. General activities increased by 8%, totalling 70.7 million Swiss francs.

## EXPENDITURE BY REGION

(including contributions in kind and services)
(Figure 1)

Total: Sw. fr. 348.998 million

- \* This heading includes all the following activities when carried out at or from ICRC headquarters:
- protection activities for victims of conflicts (Detention Division),
   Central Tracing Agency work;
- medical and material assistance, aid to National Red Cross and Red Crescent Societies;
- promotion and dissemination of international humanitarian law, information;
- operational management, support and management activities for ICRC work at headquarters and in the field, special extrabudgetary expenses.