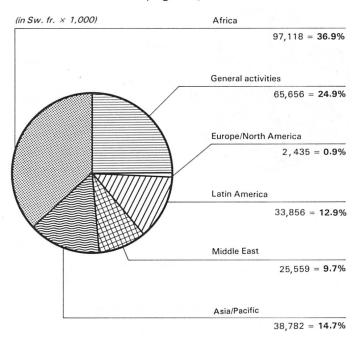

# Expenditure by region

#### Figure 1

The distribution of expenditure by region shows that activities remained roughly at 1986 levels in Asia and the Pacific, the Middle East, Europe and North America. However, they decreased sharply in Africa and increased slightly in Latin America. General activities also increased by 4%.

#### EXPENDITURE BY REGION

(Figure 1)

Total: Sw. fr. 263.5 million

tivities increased both in absolute and in relative value compared with the previous year. Material relief, however, came to only half that of the previous year, primarily due to reduced ICRC activity in Africa.