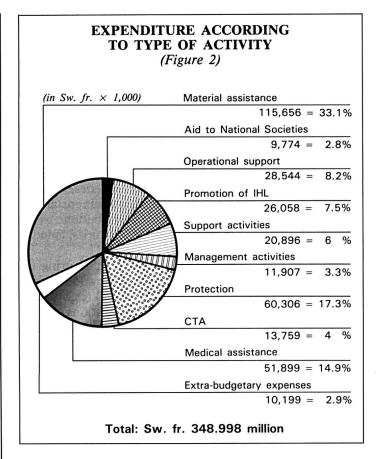

# Expenditure according to type of activity (Table III, Figure 2)

In 1988, there was a particularly marked increase in ICRC protection activities and Central Tracing Agency work (visits and other activities for displaced people and persons detained or placed in camps). The ICRC's expenditure in this regard rose from 51 million Swiss francs in 1987 to

A breakdown of these various categories of expenditure is given in Table III.

74 million in 1988, i.e., a 45% increase. Similarly, medical and material assistance came to 167.5 million Swiss francs, as against 112.8 million in 1987 (+48%). Aid given to National Societies underwent a significant increase, from 1.5 million to 9.8 million Swiss francs.

Operational support to delegations, on the other hand, decreased in absolute value from 37.6 million Swiss francs to 28.5 million and in relative value from 14.3% to 8.25%. There was only a slight increase in support and management costs covered by the regular budget (32.8 million as against 31.9 million in 1987), but in relative terms these costs fell from 12.1% to 9.3%.