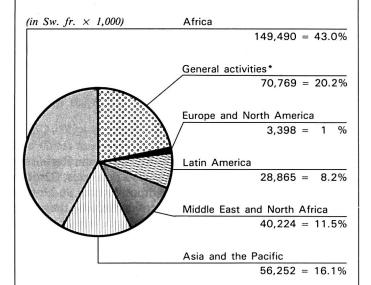

# Expenditure by region (Figure 1)

Africa still accounted for the largest share of ICRC expenditure (43%) with an increase of 54% over 1987. Activities in Asia and the Pacific also rose sharply (+45%), mainly in connection with the stepping up of ICRC operations inside Afghanistan. Likewise, there was a substantial increase in the ICRC's work in the Middle East (Israel and the occupied territories, Lebanon, Iran/Iraq), which cost 57% more than in 1987. The relative improvement of the situation in Central America enabled the ICRC to reduce its operations in the region by 15%. General activities increased by 8%, totalling 70.7 million Swiss francs.

# EXPENDITURE BY REGION

(including contributions in kind and services)
(Figure 1)

Total: Sw. fr. 348.998 million

- \* This heading includes all the following activities when carried out at or from ICRC headquarters:
- protection activities for victims of conflicts (Detention Division),
   Central Tracing Agency work;
- medical and material assistance, aid to National Red Cross and Red Crescent Societies;
- promotion and dissemination of international humanitarian law, information;
- operational management, support and management activities for ICRC work at headquarters and in the field, special extrabudgetary expenses.